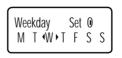

# **Setting the Weekday**

Select the Weekday option by pressing the O button.

( ) $\nabla$ 

Λ

 $(\mathbf{I})$ 

 $\overline{\phantom{a}}$ 

The current Weekday is displayed with arrows around it. Wednesday is shown in the example above.

Press the  $\triangleleft \triangleright$  buttons to select the desired Weekday. When you have finished press (1) button.