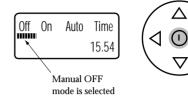

# **Operating Instructions**

Pressing the O button selects the next operating mode.

mode is selected

Δ

<  D

Pressing the O button selects the next operating mode.

Pressing the ① button to select the operating mode will bring us back to AUTO