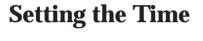

# **Operating Instructions**

Pressing the O button selects the next operating mode.

mode is selected

Δ

<  D

Pressing the O button selects the next operating mode.

Pressing the ① button to select the operating mode will bring us back to AUTO

# **Setting the Weekday**

Select the Weekday option by pressing the O button.

( ) $\nabla$ 

Λ

 $(\mathbf{I})$ 

 $\overline{\phantom{a}}$ 

The current Weekday is displayed with arrows around it. Wednesday is shown in the example above.

Press the  $\triangleleft \triangleright$  buttons to select the desired Weekday. When you have finished press (1) button.