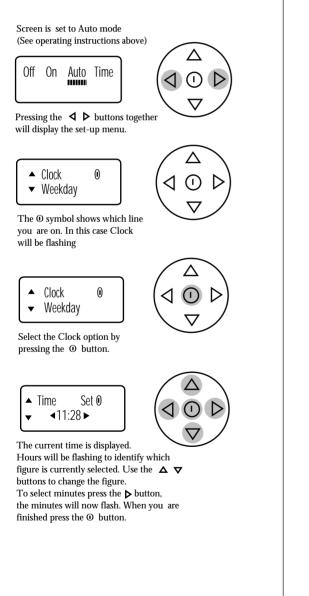

# **Operating Instructions**

Pressing the O button selects the next operating mode.

mode is selected

Δ

<  D

Pressing the O button selects the next operating mode.

Pressing the ① button to select the operating mode will bring us back to AUTO

# **Setting the Weekday**

Select the Weekday option by pressing the O button.

( ) $\nabla$ 

Λ

 $(\mathbf{I})$ 

 $\overline{\phantom{a}}$ 

The current Weekday is displayed with arrows around it. Wednesday is shown in the example above.

Press the  $\triangleleft \triangleright$  buttons to select the desired Weekday. When you have finished press (1) button.