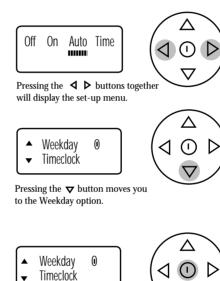

# **Setting the Weekday**

Select the Weekday option by pressing the O button.

( ) $\nabla$ 

Λ

 $(\mathbf{I})$ 

 $\overline{\phantom{a}}$ 

The current Weekday is displayed with arrows around it. Wednesday is shown in the example above.

Press the  $\triangleleft \triangleright$  buttons to select the desired Weekday. When you have finished press (1) button.