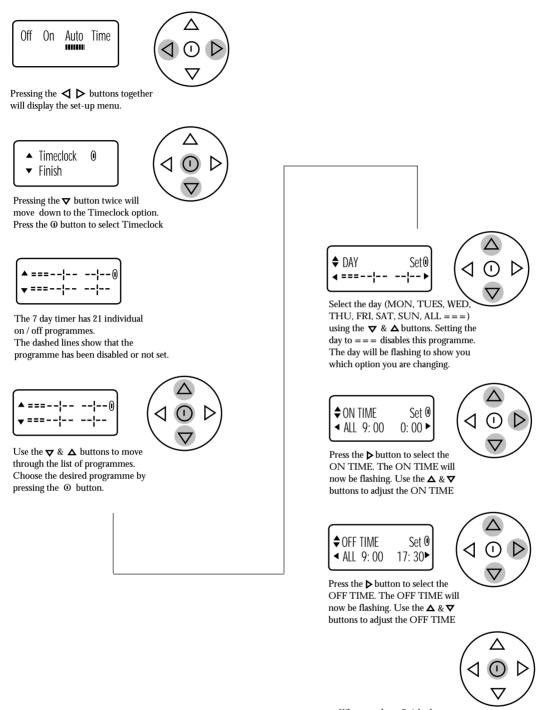

# **Operating Instructions**

Pressing the O button selects the next operating mode.

mode is selected

Δ

<  D

Pressing the O button selects the next operating mode.

Pressing the ① button to select the operating mode will bring us back to AUTO

# **Setting the Weekday**

Select the Weekday option by pressing the O button.

( ) $\nabla$ 

Λ

 $(\mathbf{I})$ 

 $\overline{\phantom{a}}$ 

The current Weekday is displayed with arrows around it. Wednesday is shown in the example above.

Press the  $\triangleleft \triangleright$  buttons to select the desired Weekday. When you have finished press (1) button.

### Setting the 7 day timer

When you have finished, press the  $\Phi$  button

NuAire Limited, Western Industrial Estate, Caerphilly, Mid Glamorgan, CF83 1XH. United Kingdom. Telephone: 01222 885911 Fax: 01222 887033 Email: info @ nuaire. co. uk