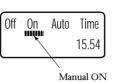

# **Operating Instructions**

Pressing the O button selects the next operating mode.

mode is selected

Δ

<  D

Pressing the O button selects the next operating mode.

Pressing the ① button to select the operating mode will bring us back to AUTO