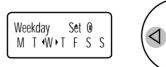

# **Setting the Weekday**

Select the Weekday option by pressing the O button.

( ) $\nabla$ 

Λ

 $(\mathbf{I})$ 

 $\overline{\phantom{a}}$ 

The current Weekday is displayed with arrows around it. Wednesday is shown in the example above.

Press the  $\triangleleft \triangleright$  buttons to select the desired Weekday. When you have finished press (1) button.