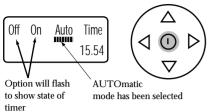

# **Operating Instructions**

Pressing the O button selects the next operating mode.

mode is selected

Δ

<  D

Pressing the O button selects the next operating mode.

Pressing the ① button to select the operating mode will bring us back to AUTO