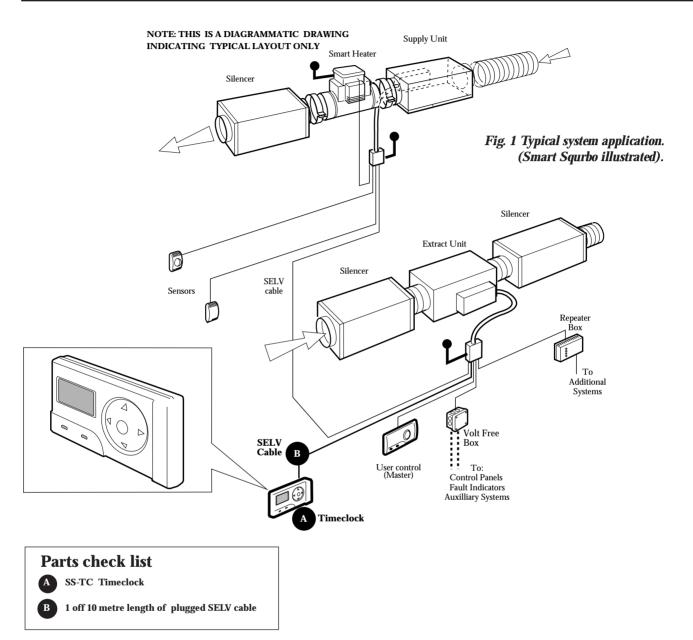

### SS-TC Timeclock

This digital timeclock is used to override the user control for effective on / off operation.

Designed to be used with the Smart Squrbo and Smart Boxer range of supply and extract fans the timeclock is supplied with a pre-plugged 10m length of communications cable.

The timeclock operates on Safe Extra Low Voltage and is powered from the fan control module.

### **Communications cable**

A 10m length of Safe Extra Low Voltage communications cable (SELV) with plugs attached is supplied with the sensor. Longer lengths of cable are available from NuAire if required.