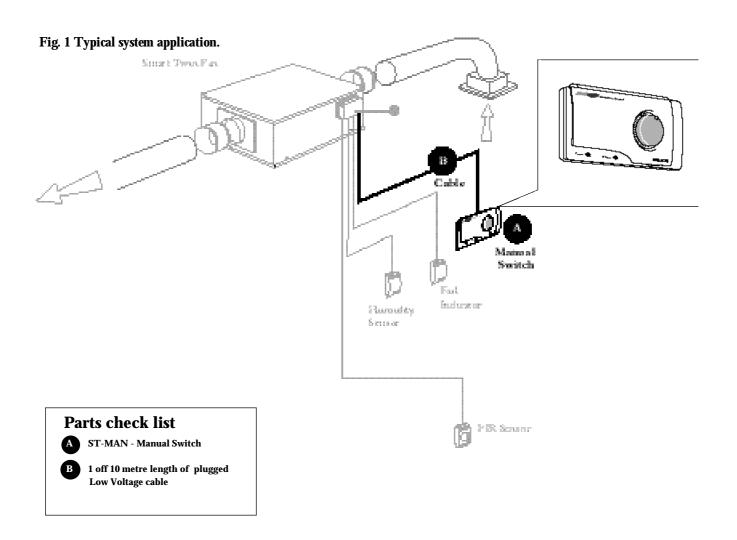

# **Connection of the ST-MAN Manual Switch to the Control module located at the fan.**

**NU/AIRE** 

Western Industrial Estate, Caerphilly, CF83 1XH, United Kingdom. Telephone: 01222 885911 Facsimile: 01222 887033, Email: info@nuaire.co.uk