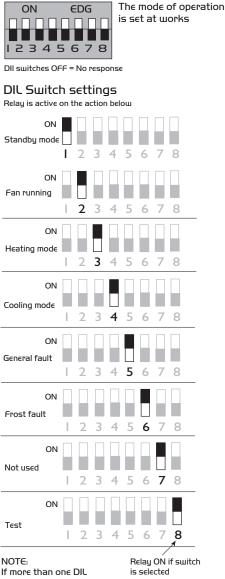

## Installation

Remove the plastic cover and mark through the fixing hole positions onto the mounting surface. Drill and secure the unit using appropriate wallpiugs, screws etc.

Select the operating mode of the unit by setting the DIL switch.

# Telephone 02920 858 400

switch is in the 'ON' position, the relay will activate if any of the selected conditions applies.

Technical or commercial considerations may, from time to time, make it necessary to alter the design, performance and dimensions of equipment and the right is reserved to make such changes without prior notice.