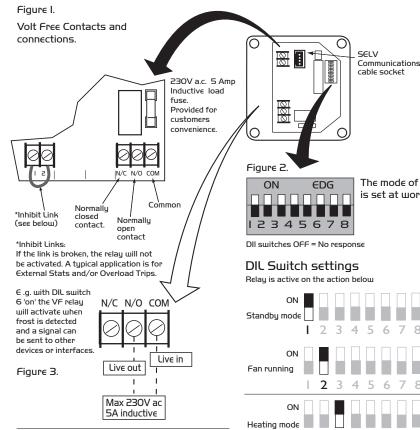

## Installation

Remove the plastic cover and mark through the fixing hole positions onto the mounting surface. Drill and secure the unit using appropriate wallpiugs, screws etc.

Select the operating mode of the unit by setting the DIL switch.

# Telephone 02920 858 400

switch is in the 'ON' position, the relay will activate if any of the selected conditions applies.

Technical or commercial considerations may, from time to time, make it necessary to alter the design, performance and dimensions of equipment and the right is reserved to make such changes without prior notice.