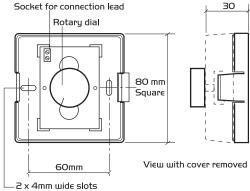

## Installation

Remove the plastic cover held by the two sprung base tags. (see figure 3).

Release the circuit board and remove the lower rectangular knockout. Bring the Low Voltage cable and connect as figure 2. Fix the circuit board.

Figure 3.

IOmm long for fixing

The base assembly can be offered up to the chosen mounting position and the fixing points marked through prior to drilling.

Plug the surface if necessary before fixing. Replace front cover.