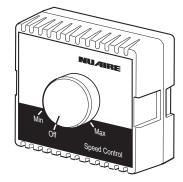

## The OPUS-SPD operates on low voltage and is connected to the fan as figure 2.

The device incorporates a remote rotary dial to adjust the fan running speed.

Figure 2. Wiring diagram.