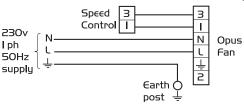

## The OPUS-SPD operates on low voltage and is connected to the fan as figure 2.

The device incorporates a remote rotary dial to adjust the fan running speed.

Figure 2. Wiring diagram.

## Installation

Remove the plastic cover held by the two sprung base tags. (see figure 3).

Release the circuit board and remove the lower rectangular knockout. Bring the Low Voltage cable and connect as figure 2. Fix the circuit board.