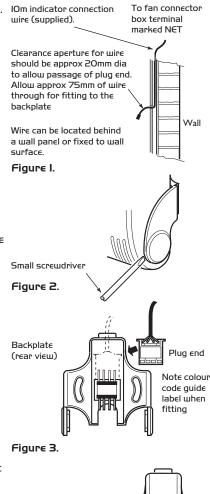

a) Fix one end of the IOm cable to the fans customer connection box (connection sockets marked NET).

b) Select a suitable location for the indicator and arrange the cable in position. Leave approx. 75mm of the cable free at the mounting point to ease the connection of the plug. (fig. I).

c) Carefully separate the indicator from the backplate using a small screwdriver.(see Fig 2). Note: the indicator will remain connected by its internal cable.

d) Release this cable from the bracket by simply pulling the plug off the socket pins in the backplate.

# Telephone 02920 858 400

connect the wall fixed cable end plug to the upper set of pins on the bracket (fig 3). **Note: check the colour code matching** when fitting the plug onto the pins. Arrange the cable to lay in the cable slot at the top of the backplate moulding and fix the bracket to the wall surface using the screws supplied.

f) The indicator plug can now be connected into the backplate Note: check the colour code matching when fitting the plug onto the pins.

Clip the indicator body in the backplate arms and adjust the indicator body to the desired position.