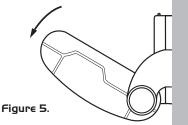

# Telephone 02920 858 400

connect the wall fixed cable end plug to the upper set of pins on the bracket (fig 3). **Note: check the colour code matching** when fitting the plug onto the pins. Arrange the cable to lay in the cable slot at the top of the backplate moulding and fix the bracket to the wall surface using the screws supplied.

f) The indicator plug can now be connected into the backplate Note: check the colour code matching when fitting the plug onto the pins.

Clip the indicator body in the backplate arms and adjust the indicator body to the desired position.