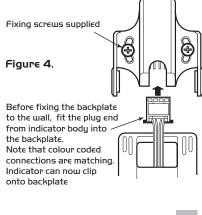

 $\varepsilon)$  Before fixing the backplate to the wall,

# Telephone 02920 858 400

connect the wall fixed cable end plug to the upper set of pins on the bracket (fig 3). **Note: check the colour code matching** when fitting the plug onto the pins. Arrange the cable to lay in the cable slot at the top of the backplate moulding and fix the bracket to the wall surface using the screws supplied.