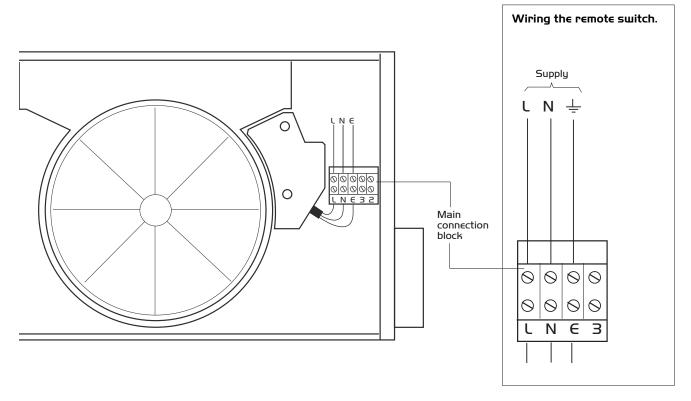

## **Electrical details**

Supply: 230V I phase 50Hz Power consumption (watts): Low speed = 5. Med = 8. High = 13.

Figure I. Customer installation wiring.