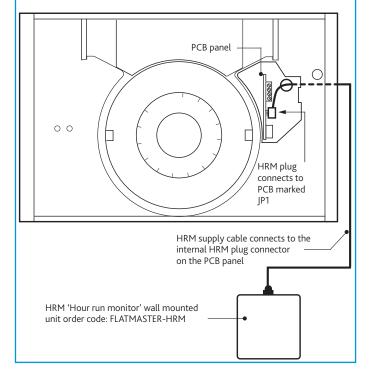

### 2.2 Fitting the optional extra 'HRM' Hour Run Monitor into the FLAT2000L/R

Figure 4. The wiring loom for the 'HRM' must enter the rear cover of the FLATMASTER unit using the cable entry grommet shown below.

Figure 5. FLATMASTER unit viewed from the front with cover removed. Remove the grey (male) connector from the FLATMASTER 'HRM' wiring loom and fit plug directly to the unit PCB, marked JP1. Also see fig 3.