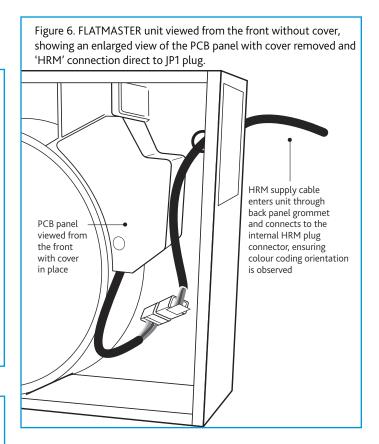

Figure 3. FLATMASTER unit viewed from the front without cover, showing an enlarged view of the PCB panel with cover removed and 'HRM' connection direct to JP1 plug.

See overleaf for fitting the optional extra 'HRM' Hour Run Monitor into the FLAT2000 L/R.