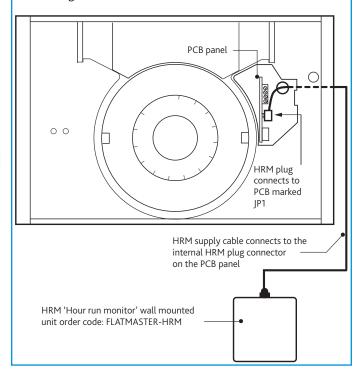

Figure 2. FLATMASTER unit viewed from the front with cover removed. Remove the grey (male) connector from the FLATMASTER 'HRM' wiring loom and fit plug directly to the unit PCB, marked JP1. Also see fig 3.