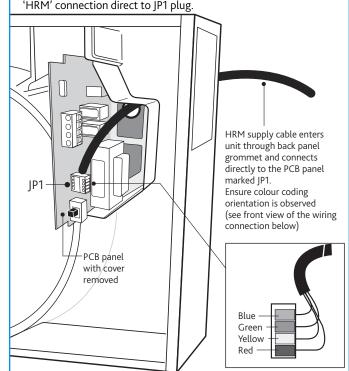

Figure 3. FLATMASTER unit viewed from the front without cover, showing an enlarged view of the PCB panel with cover removed and 'HRM' connection direct to JP1 plug.

See overleaf for fitting the optional extra 'HRM' Hour Run Monitor into the FLAT2000 L/R.