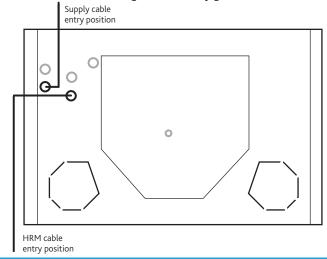

### 2.2 Fitting the optional extra 'HRM' Hour Run Monitor into the FLAT2000L/R

Figure 4. The wiring loom for the 'HRM' must enter the rear cover of the FLATMASTER unit using the cable entry grommet shown below.