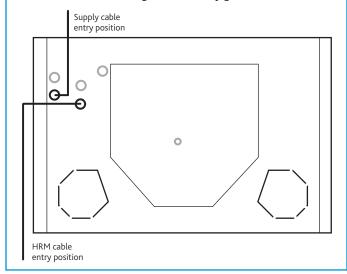

## 2.1 Fitting the optional extra 'HRM' Hour Run Monitor into the FLATMASTER

Figure 1. The wiring loom for the 'HRM' must enter the rear cover of the FLATMASTER unit using the cable entry grommet shown below.