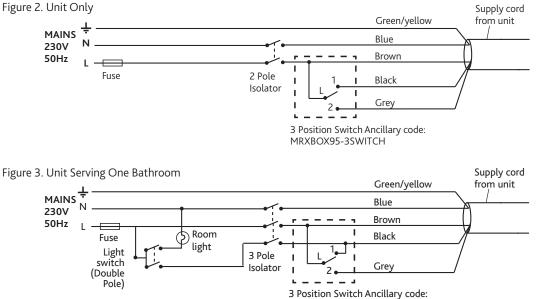

#### Wiring should only be carried out by a qualified electrician.

Refer to the installation guide of the unit to which the switch is to be connected for any specific installation instructions and fuse rating. Typical wiring diagrams are shown in the figures below.

Figure 2. Unit Only

nuaire

The EMC Directive

The Low Voltage Directive

2014/30/FU

2014/35/EU

MRXBOX95-3SWITCH