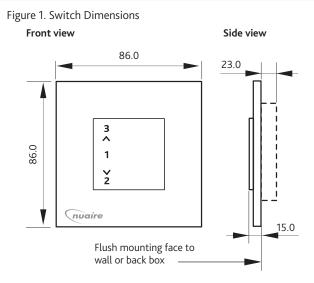

### 2.0 Installation

To fix the switch in position remove the front facia by inserting a terminal screwdriver into the apertures along the bottom edge and prize open gently, the fixing points on the back plate can then be accessed to allow secure fitting to a standard single gang pattress. The front fascia can then be refitted.