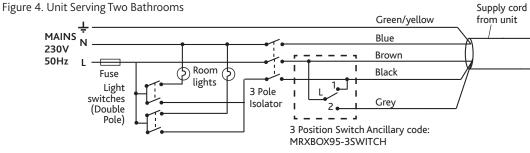

#### Wiring should only be carried out by a qualified electrician.

Refer to the installation guide of the unit to which the switch is to be connected for any specific installation instructions and fuse rating. Typical wiring diagrams are shown in the figures below.