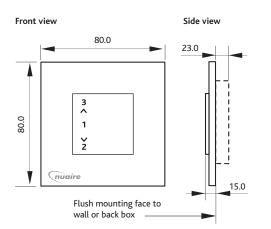

wo bathrooms.

Disconnection from the supply mains must be incorporated within the fixed wiring in accordance with the wiring regulations and shall have a minimum contact separation of 3mm.



#### Broom Black Fuse lights Light 3 Pole switches Grey Isolator (Double 2 \_ \_ I Pole 3 Position Switch Ancillary code: MRXBOX95-3SWITCH

### IMPORTANT

Warning - Isolate the mains power before carrying out any electrical wiring.

# 4.0 Service Enquiries

Nuaire can assist you in all aspects of service. Our Technical Support department will be happy to provide any assistance required.

# Technical Support on 029 2085 8400

### Nuaire Limited Western Industrial Estate Caerphilly United Kingdom CF83 1NA T: +44 (0)29 2085 8400 E: info@nuaire.co.uk W: www.nuaire.co.uk

## Figure 1. Switch dimensions.





συρριγικοι σ