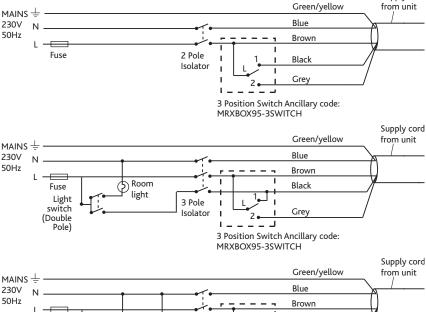

# 3.0 Wiring

Note: This should only be carried out by a qualified electrician.

Refer to the installation guide of the unit to which the switch is to be connected for any specific installation instructions and fuse rating. Three typical wiring diagrams are shown in figs 2a, 2b and 2c.

### Figure 2a. Unit only.

Disconnection from the supply mains must be incorporated within the fixed wiring in accordance with the wiring regulations and shall have a minimum contact separation of 3mm.

### Figure 2b. Unit serving one bathroom.

Disconnection from the supply mains must be incorporated within the fixed wiring in accordance with the wiring regulations and shall have a minimum contact separation of 3mm.

### Figure 2c. Unit serving two bathrooms.

Disconnection from the supply mains must be incorporated within the fixed wiring in accordance with the wiring regulations and shall have a minimum contact separation of 3mm.

#### Broom Black Fuse lights Light 3 Pole switches Grey Isolator (Double 2 \_ \_ I Pole 3 Position Switch Ancillary code: MRXBOX95-3SWITCH