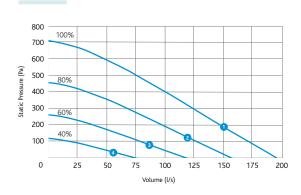

**Duty graph** 

- ► Low profile only 151mm deep
- 220mm x 90mm for low resistance duct configurations
- Three independently controllable speeds
- Integral mounting bracket/plate
- ▶ 5 Year warranty\*

\*1 year parts and labour, remaining years parts only.

#### Typical Flow Rates and Resistance

| Curve      | 1       | 2       | 3      | 4      |
|------------|---------|---------|--------|--------|
| Flow       | 150 l/s | 120 l/s | 90 l/s | 60 l/s |
| Resistance | 200 Pa  | 128 l/s | 72 l/s | 32 Pa  |
| Watts      | 113     | 58      | 24     | 7      |
| dBA@3M     | 44      | 39      | 33     | 31     |