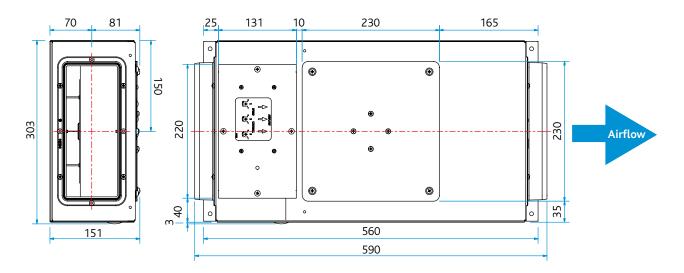

#### Dimensions (mm) - IAQ-PURGE UNIT

- ▶ The unit shall be suitable for 220mm x 90mm ducting.
- The breakout noise level and power requirements shall be as detailed by the unit manufacturer and in accordance with the ventilation equipment schedule.
- The unit shall be offered with a 5 year warranty.
  1 year parts and labour, remaining years parts only.