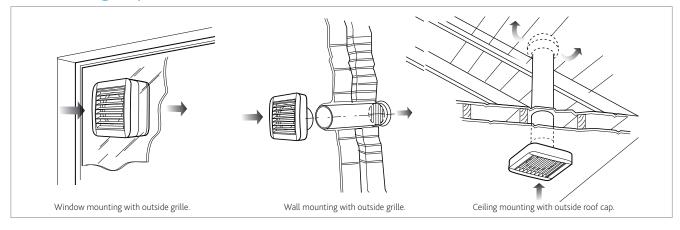

### 230V & 12V Single Speed Fans

The Nuaire slimline range of axial fans incorporates 12 models complete with fixed back draft shutters.

The fans have been specifically designed to ventilate small rooms such as toilets, bathrooms, shower rooms, utility rooms and kitchens and are ideal for wall, ceiling or panel installation. The units extract directly to outside or through a short length of ducting.



#### **Mounting Options**



## 230V & 12V Twin Speed Fans

The Nuaire range of SELV and 2 speed axial fans incorporates 3 models.

They are ideal for ventilating small rooms such as toilets, bathrooms, cloakrooms and kitchens etc and can be installed on wall, ceiling, panel or window.

Window Kit Code: NA 100-WK



### **Mounting Options**





# Performance - Single Speed



#### **Control Function**

| Code            | dBA @3m | Operating voltage | Control function                                                                                                                                                                                                                                                                                                                                                                                                                                                                                                                                                                                                                                                                                    |
|--------