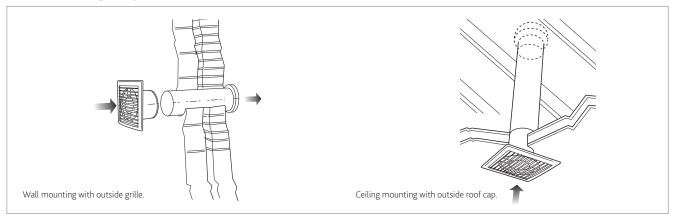

### 230V & 12V Single Speed Fans

The Nuaire slimline range of axial fans incorporates 12 models complete with fixed back draft shutters.

The fans have been specifically designed to ventilate small rooms such as toilets, bathrooms, shower rooms, utility rooms and kitchens and are ideal for wall, ceiling or panel installation. The units extract directly to outside or through a short length of ducting.



#### **Mounting Options**



## 230V & 12V Twin Speed Fans

The Nuaire range of SELV and 2 speed axial fans incorporates 3 models.

They are ideal for ventilating small rooms such as toilets, bathrooms, cloakrooms and kitchens etc and can be installed on wall, ceiling, panel or window.

Window Kit Code: NA 100-WK



### **Mounting Options**





# Performance - Single Speed



#### **Control Function**

| Code            | dBA @3m | Operating voltage | Control function