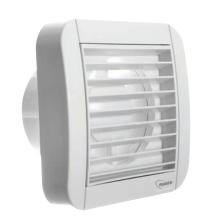

## 230V & 12V Twin Speed Fans

The Nuaire range of SELV and 2 speed axial fans incorporates 3 models.

They are ideal for ventilating small rooms such as toilets, bathrooms, cloakrooms and kitchens etc and can be installed on wall, ceiling, panel or window.