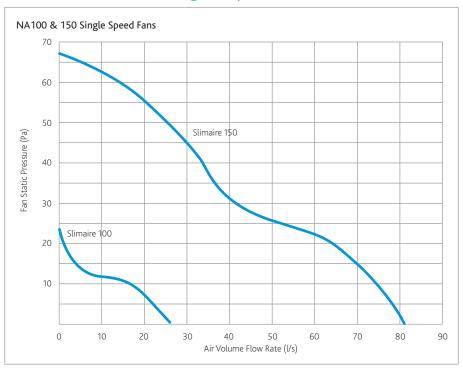

### 230V & 12V Single Speed Fans

The Nuaire slimline range of axial fans incorporates 12 models complete with fixed back draft shutters.

The fans have been specifically designed to ventilate small rooms such as toilets, bathrooms, shower rooms, utility rooms and kitchens and are ideal for wall, ceiling or panel installation. The units extract directly to outside or through a short length of ducting.



#### **Mounting Options**



## 230V & 12V Twin Speed Fans

The Nuaire range of SELV and 2 speed axial fans incorporates 3 models.

They are ideal for ventilating small rooms such as toilets, bathrooms, cloakrooms and kitchens etc and can be installed on wall, ceiling, panel or window.

Window Kit Code: NA 100-WK



### **Mounting Options**





# Performance - Single Speed



#### **Control Function**

| Code            | dBA @3m | Operating voltage | Control function                                                                                                                                                                                                                                                                                                                                                                                                                                                                                                                                                                                                                                                                                    |
|-----------------|---------|--------------