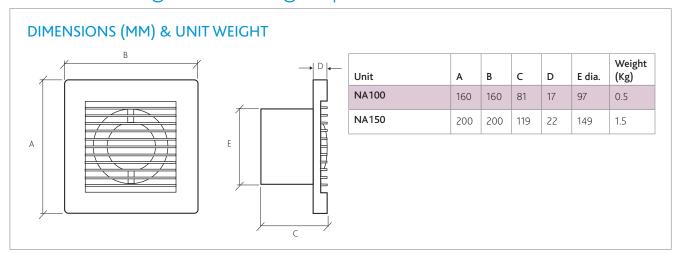

|
| NA100T-12       | 40      | 12                | With integral overrun timer adjusted as above. This version must be installed using the remote transformer supplied (see current IEE Regulations for guidance).                                                                                                                                                                                                                                                                                                                                                                                                                                                                                                                                     |

### General Arrangement - Single Speed



### Wiring