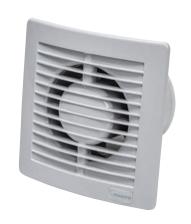

### 230V & 12V Single Speed Fans

The Nuaire slimline range of axial fans incorporates 12 models complete with fixed back draft shutters.

The fans have been specifically designed to ventilate small rooms such as toilets, bathrooms, shower rooms, utility rooms and kitchens and are ideal for wall, ceiling or panel installation. The units extract directly to outside or through a short length of ducting.