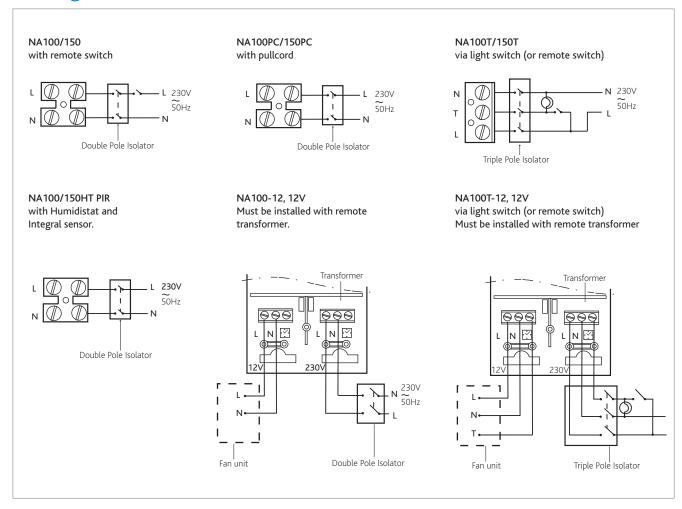

### Wiring

#### **Control Function**

| Code            | dBA @3m | Operating voltage | Control function                                                                                                                                                                                                                                                                                                                                                                                                                                                                                                                                                                                                                                                                                    |
|-----------------|---------|-------------------|-----------------------------------------------------------------------------------------------------------------------------------------------------------------------------------------------------------------------------------------------------------------------------------------------------------------------------------------------------------------------------------------------------------------------------------------------------------------------------------------------------------------------------------------------------------------------------------------------------------------------------------------------------------------------------------------------------|
| NA100/150       | 40/49   | 230               | Standard version operated by remote switch.                                                                                                                                                                                                                                                                                                                                                                                                                                                                                                                                                                                                                                                         |
| NA100PC/150PC   | 40/49   | 230               | Standard version operated by pull cord.                                                                                                                                                                                                                                                                                                                                                                                                                                                                                                                                                                                                                                                             |
| NA100T/150T     | 40/49   | 230               | With integral overrun timer - the fan should be operated by a remote switch which can also serve to switch the room light on and off. After the light is switched off, the fan will continue to operate for a minimum of 3 minutes (adjustable to a maximum of 25 minutes) by turning the trimmer in a clockwise direction.                                                                                                                                                                                                                                                                                                                                                                         |
| NA100HT/150HT   | 40/49   | 230               | With integral humidistat and overrun timer - the adjustable, electronic humidistat is pre-set so that the fan will operate automatically when the moisture content in the room reaches a pre-set level of relative humidity. The fan will continue to run until the relative humidity falls below the preset level. This level can be adjusted by turning the trimmer on the fan. This fan can be operated by a remote switch or light switch allowing operation of the fan independently of the humidistat. The overrun timer, which will always make the fan continue to operate for the pre-set length of time even after it has been manually switched off, can be adjusted as described above. |
| NA100PIR/150PIR | 40/49   | 230               | With integral sensor and overrun timer - the fan will start to operate automatically when it detects the presence of a person. After the room is vacated, the fan will continue to operate for a minimum of 3 minutes (adjustable to a maximum of 25 minutes) by turning the trimmer in an anticlockwise direction.                                                                                                                                                                                                                                                                                                                                                                                 |
| NA100-12        | 40      | 12                | This version must be installed using the remote transformer supplied (see current IEE Regulations for guidance).                                                                                                                                                                                                                                                                                                                                                                                                                                                                                                                                                                                    |
| NA100T-12       | 40      | 12                | With integral overrun timer adjusted as above. This version must be installed using the remote transformer supplied (see current IEE Regulations for guidance).                                                                                                                                                                                                                                                                                                                                                                                                                                                                                                                                     |