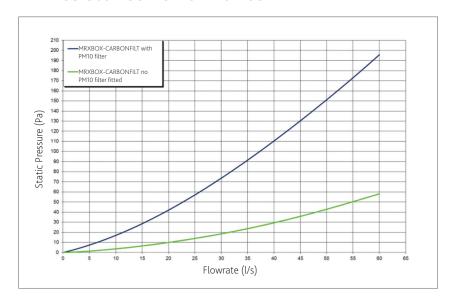

## **Air Resistance Performance**

A large number of apartment developments now require carbon filtration on the first 2-3 floors to reduce the amount of airborne contaminants from entering the building, in particular NO² (nitrogen dioxide). The Q-Aire Carbon Filter range has a filtration efficiency of up to 85% and enables Nuaire to offer a complete ventilation solution, which meets the latest planning obligations.

The Carbon Filter will also help to give a noise reduction in the ducting...

| Frequency (Hz)                 | 63 | 125 | 250 | 500 | 1K | 2K | 4K | 8K |
|--------------------------------|----|-----|-----|-----|----|----|----|----|
| With the PM10 filter fitted    | 6  | 3   | 4   | 7   | 9  | 25 | 29 | 39 |
| Without the PM10 filter fitted | 1  | 2   | 2   | 6   | 7  | 20 | 21 | 31 |