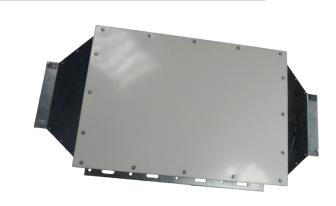

The Q-Aire Carbon Filter (MRXBOX95-CARBONFILT) provides increased filtration of air brought into homes via Mechanical Ventilation Heat Recovery systems. This is a requirement that is becoming increasingly important with properties being built in urban, industrialised areas. It allows Nuaire to offer a complete ducting solution with a range of specifiable products that meet planning obligations and refine traditional filtration, leaving home owners with a confidence in the maintenance of their heat recovery systems.

## **Air Resistance Performance**

A large number of apartment developments now require carbon filtration on the first 2-3 floors to reduce the amount of airborne contaminants from entering the building, in particular NO² (nitrogen dioxide). The Q-Aire Carbon Filter range has a filtration efficiency of up to 85% and enables Nuaire to offer a complete ventilation solution, which meets the latest planning obligations.