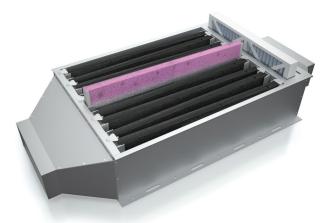

## Colourcell Media Filter System

Media in new/ good condition

Media in use with some useful life

Media fully spent. No life remaining

## **Air Resistance Performance**

A large number of apartment developments now require carbon filtration on the first 2-3 floors to reduce the amount of airborne contaminants from entering the building, in particular NO² (nitrogen dioxide). The Q-Aire Carbon Filter range has a filtration efficiency of up to 85% and enables Nuaire to offer a complete ventilation solution, which meets the latest planning obligations.

## **Features & Benefits**

- Nuaire is the only company to hold a Carbon Filter in stock offering next day delivery
- A product suitable for specification
- Aids in noise reduction within the ducting
- Optional PM10 filter for increased filtration